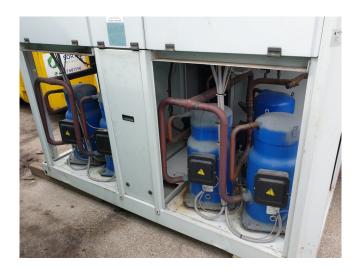

### **Specifications**

| Brand                                                      | Carrier                                                                         |
|------------------------------------------------------------|---------------------------------------------------------------------------------|
| Туре                                                       | 30 RA 240                                                                       |
| Product type                                               | Air Cooled Chiller                                                              |
| Capacity kW                                                | 245,0                                                                           |
| Capacity Tons                                              | 69,7                                                                            |
| Refrigerant                                                | Freon                                                                           |
| Refrigerant Type                                           | R407C                                                                           |
| Weight in kg.                                              | 2158                                                                            |
|                                                            |                                                                                 |
| Sizes                                                      | 3560x2260x1670 mm                                                               |
| Sizes                                                      | 3560x2260x1670 mm<br>(LxWxH)                                                    |
| Sizes<br>Compressor(s) type &                              |                                                                                 |
|                                                            | (LxWxH)                                                                         |
| Compressor(s) type &                                       | (LxWxH)<br>6 Performer SZ185S4CC                                                |
| Compressor(s) type & model                                 | (LxWxH)<br>6 Performer SZ185S4CC<br>scroll compressors.                         |
| Compressor(s) type &<br>model<br>Display                   | (LxWxH)<br>6 Performer SZ185S4CC<br>scroll compressors.<br>Pro-dialog plus      |
| Compressor(s) type &<br>model<br>Display<br>Number of fans | (LxWxH)<br>6 Performer SZ185S4CC<br>scroll compressors.<br>Pro-dialog plus<br>6 |

#### Used Carrier 30 RA 240

Used Carrier 30 RA 240 air cooled chiller. Complete with 6 Performer SZ185S4CC scroll compressors.. Condensor with 4 fans - 800 mm and a total airflow of 20.908 l/s. Plate heat exchanger, expansion vessel and a prodialog plus control panel. \*All components of this used chiller will be tested on adequate performance, leak free condition (condensing blocks), compressors, fans, control panel, and so forth). Choosing HOSBV means buying with warranty. We perform a industrial cleaning. if requested we can arrange your shipment.