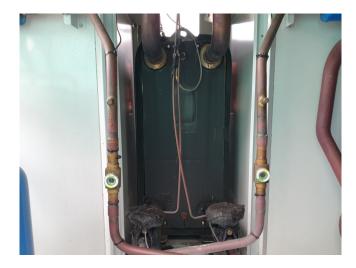

#### Used Carrier 30 RA 240

Used Carrier 30 RA 240 air cooled chiller. Complete with 6 Performer SZ185S4CC scroll compressors.. Condensor with 4 fans - 800 mm and a total airflow of 20.908 l/s. Plate heat exchanger, expansion vessel and a prodialog plus control panel. \*All components of this used chiller will be tested on adequate performance, leak free condition (condensing blocks), compressors, fans, control panel, and so forth). Choosing HOSBV means buying with warranty. We perform a industrial cleaning. if requested we can arrange your shipment.