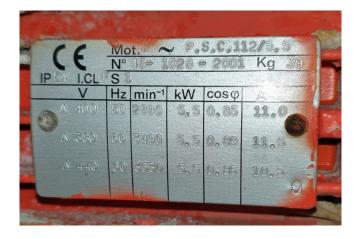

#### Used Carrier 30 RA 240

Used Carrier 30 RA 240 air cooled chiller. Complete with 6 Performer SZ185S4CC scroll compressors.. Condensor with 4 fans - 800 mm and a total airflow of 20.908 l/s. Plate heat exchanger, expansion vessel and a prodialog plus control panel. \*All components of this used chiller will be tested on adequate performance, leak free condition (condensing blocks), compressors, fans, control panel, and so forth). Choosing HOSBV means buying with warranty. We perform a industrial cleaning. if requested we can arrange your shipment.