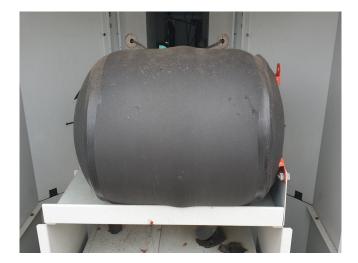

#### Used Carrier 30 RA 240

Used Carrier 30 RA 240 air cooled chiller. Complete with 6 Performer SZ185S4CC scroll compressors.. Condensor with 4 fans - 800 mm and a total airflow of 20.908 l/s. Plate heat exchanger, expansion vessel and a prodialog plus control panel. \*All components of this used chiller will be tested on adequate performance, leak free condition (condensing blocks), compressors, fans, control panel, and so forth). Choosing HOSBV means buying with warranty. We perform a industrial cleaning. if requested we can arrange your shipment.