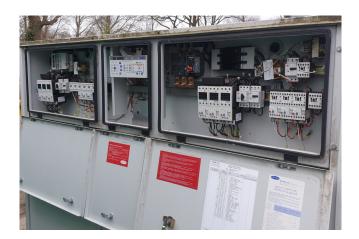

#### Used Carrier 30 RA 240

Used Carrier 30 RA 240 air cooled chiller. Complete with 6 Performer SZ185S4CC scroll compressors.. Condensor with 4 fans - 800 mm and a total airflow of 20.908 l/s. Plate heat exchanger, expansion vessel and a prodialog plus control panel. \*All components of this used chiller will be tested on adequate performance, leak free condition (condensing blocks), compressors, fans, control panel, and so forth). Choosing HOSBV means buying with warranty. We perform a industrial cleaning. if requested we can arrange your shipment.