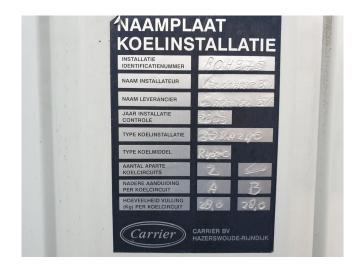

### **Specifications**

| Brand                                                      | Carrier                                                                         |
|------------------------------------------------------------|---------------------------------------------------------------------------------|
| Туре                                                       | 30 RA 240                                                                       |
| Product type                                               | Air Cooled Chiller                                                              |
| Capacity kW                                                | 245,0                                                                           |
| Capacity Tons                                              | 69,7                                                                            |
| Refrigerant                                                | Freon                                                                           |
| Refrigerant Type                                           | R407C                                                                           |
| Weight in kg.                                              | 2158                                                                            |
|                                                            |                                                                                 |
| Sizes                                                      | 3560x2260x1670 mm                                                               |
| Sizes                                                      | 3560x2260x1670 mm<br>(LxWxH)                                                    |
| Sizes<br>Compressor(s) type &                              |                                                                                 |
|                                                            | (LxWxH)                                                                         |
| Compressor(s) type &                                       | (LxWxH)<br>6 Performer SZ185S4CC                                                |
| Compressor(s) type & model                                 | (LxWxH)<br>6 Performer SZ185S4CC<br>scroll compressors.                         |
| Compressor(s) type &<br>model<br>Display                   | (LxWxH)<br>6 Performer SZ185S4CC<br>scroll compressors.<br>Pro-dialog plus      |
| Compressor(s) type &<br>model<br>Display<br>Number of fans | (LxWxH)<br>6 Performer SZ185S4CC<br>scroll compressors.<br>Pro-dialog plus<br>6 |