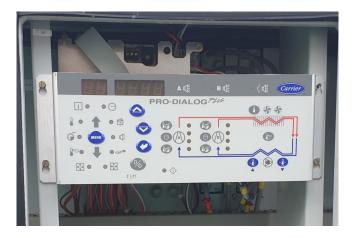

### **Specifications**

| Brand                                                      | Carrier                                                                         |
|------------------------------------------------------------|---------------------------------------------------------------------------------|
| Туре                                                       | 30 RA 240                                                                       |
| Product type                                               | Air Cooled Chiller                                                              |
| Capacity kW                                                | 245,0                                                                           |
| Capacity Tons                                              | 69,7                                                                            |
| Refrigerant                                                | Freon                                                                           |
| Refrigerant Type                                           | R407C                                                                           |
| Weight in kg.                                              | 2158                                                                            |
|                                                            |                                                                                 |
| Sizes                                                      | 3560x2260x1670 mm                                                               |
| Sizes                                                      | 3560x2260x1670 mm<br>(LxWxH)                                                    |
| Sizes<br>Compressor(s) type &                              |                                                                                 |
|                                                            | (LxWxH)                                                                         |
| Compressor(s) type &                                       | (LxWxH)<br>6 Performer SZ185S4CC                                                |
| Compressor(s) type & model                                 | (LxWxH)<br>6 Performer SZ185S4CC<br>scroll compressors.                         |
| Compressor(s) type &<br>model<br>Display                   | (LxWxH)<br>6 Performer SZ185S4CC<br>scroll compressors.<br>Pro-dialog plus      |
| Compressor(s) type &<br>model<br>Display<br>Number of fans | (LxWxH)<br>6 Performer SZ185S4CC<br>scroll compressors.<br>Pro-dialog plus<br>6 |

#### Used Carrier 30 RA 240

Used Carrier 30 RA 240 air cooled chiller. Complete with 6 Performer SZ185S4CC scroll compressors.. Condensor with 4 fans - 800 mm and a total airflow of 20.908 l/s. Plate heat exchanger, expansion vessel and a prodialog plus control panel. \*All components of this used chiller will be tested on adequate performance, leak free condition (condensing blocks), compressors, fans, control panel, and so forth). Choosing HOSBV means buying with warranty. We perform a industrial cleaning. if requested we can arrange your shipment.