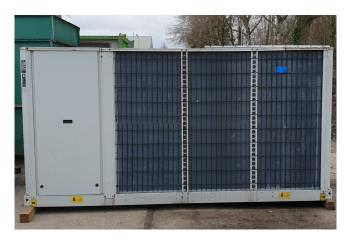

#### Used Carrier 30 RA 240

Used Carrier 30 RA 240 air cooled chiller. Complete with 6 Performer SZ185S4CC scroll compressors.. Condensor with 4 fans - 800 mm and a total airflow of 20.908 l/s. Plate heat exchanger, expansion vessel and a prodialog plus control panel. \*All components of this used chiller will be tested on adequate performance, leak free condition (condensing blocks), compressors, fans, control panel, and so forth). Choosing HOSBV means buying with warranty. We perform a industrial cleaning. if requested we can arrange your shipment.