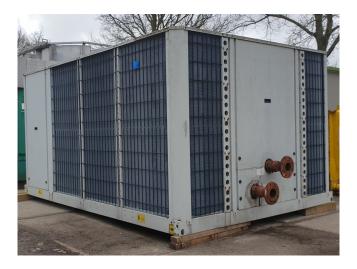

#### Used Carrier 30 RA 240

Used Carrier 30 RA 240 air cooled chiller. Complete with 6 Performer SZ185S4CC scroll compressors.. Condensor with 4 fans - 800 mm and a total airflow of 20.908 l/s. Plate heat exchanger, expansion vessel and a prodialog plus control panel. \*All components of this used chiller will be tested on adequate performance, leak free condition (condensing blocks), compressors, fans, control panel, and so forth). Choosing HOSBV means buying with warranty. We perform a industrial cleaning. if requested we can arrange your shipment.