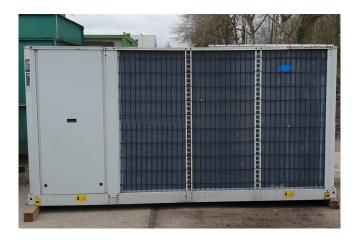

#### Used Carrier 30 RA 240

Used Carrier 30 RA 240 air cooled chiller. Complete with 6 Performer SZ185S4CC scroll compressors.. Condensor with 4 fans - 800 mm and a total airflow of 20.908 l/s. Plate heat exchanger, expansion vessel and a prodialog plus control panel. \*All components of this used chiller will be tested on adequate performance, leak free condition (condensing blocks), compressors, fans, control panel, and so forth). Choosing HOSBV means buying with warranty. We perform a industrial cleaning. if requested we can arrange your shipment.