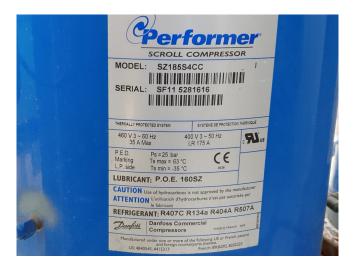

### **Specifications**

| Brand                                                      | Carrier                                                                         |
|------------------------------------------------------------|---------------------------------------------------------------------------------|
| Туре                                                       | 30 RA 240                                                                       |
| Product type                                               | Air Cooled Chiller                                                              |
| Capacity kW                                                | 245,0                                                                           |
| Capacity Tons                                              | 69,7                                                                            |
| Refrigerant                                                | Freon                                                                           |
| Refrigerant Type                                           | R407C                                                                           |
| Weight in kg.                                              | 2158                                                                            |
|                                                            |                                                                                 |
| Sizes                                                      | 3560x2260x1670 mm                                                               |
| Sizes                                                      | 3560x2260x1670 mm<br>(LxWxH)                                                    |
| Sizes<br>Compressor(s) type &                              |                                                                                 |
|                                                            | (LxWxH)                                                                         |
| Compressor(s) type &                                       | (LxWxH)<br>6 Performer SZ185S4CC                                                |
| Compressor(s) type & model                                 | (LxWxH)<br>6 Performer SZ185S4CC<br>scroll compressors.                         |
| Compressor(s) type &<br>model<br>Display                   | (LxWxH)<br>6 Performer SZ185S4CC<br>scroll compressors.<br>Pro-dialog plus      |
| Compressor(s) type &<br>model<br>Display<br>Number of fans | (LxWxH)<br>6 Performer SZ185S4CC<br>scroll compressors.<br>Pro-dialog plus<br>6 |

#### Used Carrier 30 RA 240

Used Carrier 30 RA 240 air cooled chiller. Complete with 6 Performer SZ185S4CC scroll compressors.. Condensor with 4 fans - 800 mm and a total airflow of 20.908 l/s. Plate heat exchanger, expansion vessel and a prodialog plus control panel. \*All components of this used chiller will be tested on adequate performance, leak free condition (condensing blocks), compressors, fans, control panel, and so forth). Choosing HOSBV means buying with warranty. We perform a industrial cleaning. if requested we can arrange your shipment.